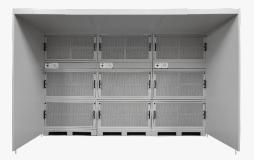

# // VERTEX BOOTH VB

## **DIMENSIONS**

## // NOTES

System shown is VB3-12-2 fitted to 3 x VA121824

Lights not shown

## // TECHNICAL DATA

|          | OVERALL |         |        | BASE UNITS |        | COMPONENTS |    |      |        |
|----------|---------|---------|--------|------------|--------|------------|----|------|--------|
| MODEL    | WIDTH A | DEPTH B | HEIGHT | UNIT       | NO OFF | T1         | T2 | WALL | LIGHTS |
| VB1-12-1 | 1270    | 1050    | 2465   | VA12xx24x  | 1      | 2          | 0  | 2    | 1      |
| VB2-12-1 | 2540    | 1050    | 2465   | VA12xx24x  | 2      | 2          | 0  | 2    | 2      |
| VB3-12-1 | 3810    | 1050    | 2465   | VA12xx24x  | 3      | 2          | 0  | 2    | 3      |
| VB1-12-2 | 1270    | 2100    | 2465   | VA12xx24x  | 1      | 2          | 2  | 4    | 2      |
| VB2-12-2 | 2540    | 2100    | 2465   | VA12xx24x  | 2      | 2          | 2  | 4    | 4      |
| VB3-12-2 | 3810    | 2100    | 2465   | VA12xx24x  | 3      | 2          | 2  | 4    | 6      |
|          |         |         |        |            |        |            |    |      |        |
| VB1-18-1 | 1870    | 1050    | 2465   | VA18xx24x  | 1      | 2          | 0  | 2    | 1      |
| VB2-18-1 | 3740    | 1050    | 2465   | VA18xx24x  | 2      | 2          | 0  | 2    | 2      |
| VB3-18-1 | 5610    | 1050    | 2465   | VA18xx24x  | 3      | 2          | 0  | 2    | 3      |
| VB1-18-2 | 1870    | 2100    | 2465   | VA18xx24x  | 1      | 2          | 2  | 4    | 2      |
| VB2-18-2 | 3740    | 2100    | 2465   | VA18xx24x  | 2      | 2          | 2  | 4    | 4      |
| VB3-18-2 | 5610    | 2100    | 2465   | VA18xx24x  | 3      | 2          | 2  | 4    | 6      |