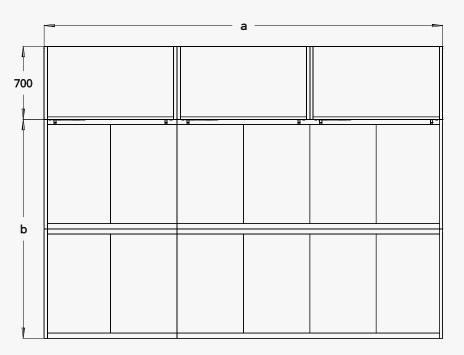

## **DIMENSIONS**

## // NOTES

System shown is VB3-12-2 fitted to 3 x VA121824

Lights not shown

## // TECHNICAL DATA

|          | OVERALL |         |        | BASE UNITS |        | COMPONENTS |    |      |        |
|----------|---------|---------|--------|------------|--------|------------|----|------|--------|
| MODEL    | WIDTH A | DEPTH B | HEIGHT | UNIT       | NO OFF | T1         | T2 | WALL | LIGHTS |
| VB1-12-1 | 1270    | 1050    | 2465   | VA12xx24x  | 1      | 2          | 0  | 2    | 1      |
| VB2-12-1 | 2540    | 1050    | 2465   | VA12xx24x  | 2      | 2          | 0  | 2    | 2      |
| VB3-12-1 | 3810    | 1050    | 2465   | VA12xx24x  | 3      | 2          | 0  | 2    | 3      |
| VB1-12-2 | 1270    | 2100    | 2465   | VA12xx24x  | 1      | 2          | 2  | 4    | 2      |
| VB2-12-2 | 2540    | 2100    | 2465   | VA12xx24x  | 2      | 2          | 2  | 4    | 4      |
| VB3-12-2 | 3810    | 2100    | 2465   | VA12xx24x  | 3      | 2          | 2  | 4    | 6      |
|          |         |         |        |            |        |            |    |      |        |
| VB1-18-1 | 1870    | 1050    | 2465   | VA18xx24x  | 1      | 2          | 0  | 2    | 1      |
| VB2-18-1 | 3740    | 1050    | 2465   | VA18xx24x  | 2      | 2          | 0  | 2    | 2      |
| VB3-18-1 | 5610    | 1050    | 2465   | VA18xx24x  | 3      | 2          | 0  | 2    | 3      |
| VB1-18-2 | 1870    | 2100    | 2465   | VA18xx24x  | 1      | 2          | 2  | 4    | 2      |
| VB2-18-2 | 3740    | 2100    | 2465   | VA18xx24x  | 2      | 2          | 2  | 4    | 4      |
| VB3-18-2 | 5610    | 2100    | 2465   | VA18xx24x  | 3      | 2          | 2  | 4    | 6      |