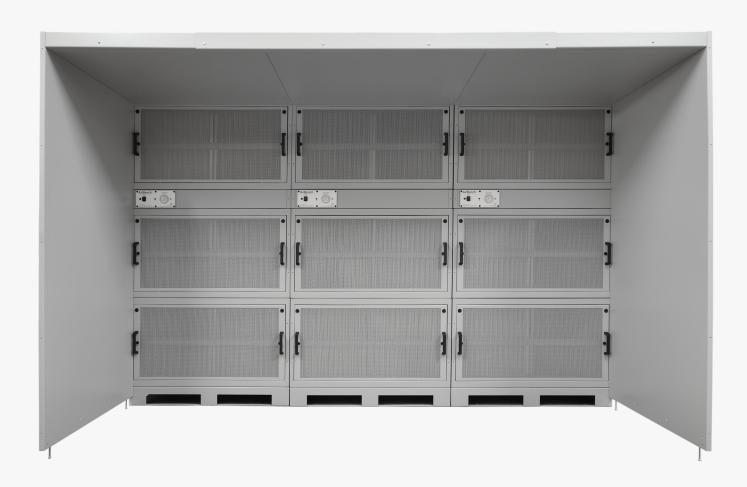

## // VERTEX BOOTH VB

#### MODULAR BOOTH SYSTEM

## // APPLICATIONS

Designed for free-standing parts that require access from all sides.

VertEx Booth can be configured for dust, fume, or welding and grinding applications.

#### // MODULAR SYSTEM

Based on the VertEx modular system, the addition of flexible booth panels allow for the construction of large walk-in booths, quickly and efficiently.

## // BUILD A BOOTH

From a simple extracted wall to a full height extracted booth, constructed within a day using the VertEx modular approach.

## // NOTES

System shown is VB3-12-2 fitted to 3 x VA121824

Lights not shown