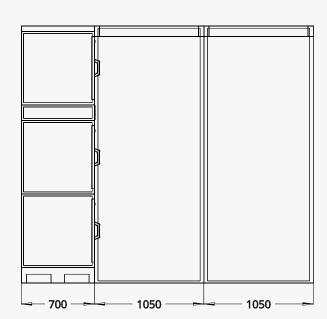

## **DIMENSIONS**

## // NOTES

System shown is VB3-12-2 fitted to 3 x VA121824

Lights not shown