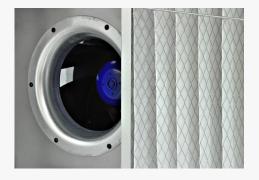

## // HIGH EFFICIENCY FANS

Using our VertEx VA or VP base units, the standard low-energy fans provide class-leading booth airflow at low power levels.