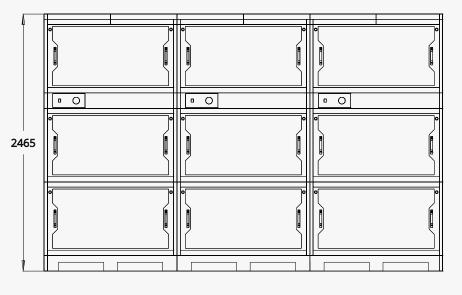

## // NOTES

System shown is VB3-12-2 fitted to 3 x VA121824

Lights not shown

## // TECHNICAL DATA

|          | OVERALL |         |        | BASE UNITS |        | COMPONENTS |    |      |        |
|----------|---------|---------|--------|------------|--------|------------|----|------|--------|
| MODEL    | WIDTH A | DEPTH B | HEIGHT | UNIT       | NO OFF | T1         | T2 | WALL | LIGHTS |
| VB1-12-1 | 1270    | 1050    | 2465   | VA12xx24x  | 1      | 2          | 0  | 2    | 1      |
| VB2-12-1 | 2540    | 1050    | 2465   | VA12xx24x  | 2      | 2          | 0  | 2    | 2      |
| VB3-12-1 | 3810    | 1050    | 2465   | VA12xx24x  | 3      | 2          | 0  | 2    | 3      |
| VB1-12-2 | 1270    | 2100    | 2465   | VA12xx24x  | 1      | 2          | 2  | 4    | 2      |
| VB2-12-2 | 2540    | 2100    | 2465   | VA12xx24x  | 2      | 2          | 2  | 4    | 4      |
| VB3-12-2 | 3810    | 2100    | 2465   | VA12xx24x  | 3      | 2          | 2  | 4    | 6      |
|          |         |         |        |            |        |            |    |      |        |
| VB1-18-1 | 1870    | 1050    | 2465   | VA18xx24x  | 1      | 2          | 0  | 2    | 1      |
| VB2-18-1 | 3740    | 1050    | 2465   | VA18xx24x  | 2      | 2          | 0  | 2    | 2      |
| VB3-18-1 | 5610    | 1050    | 2465   | VA18xx24x  | 3      | 2          | 0  | 2    | 3      |
| VB1-18-2 | 1870    | 2100    | 2465   | VA18xx24x  | 1      | 2          | 2  | 4    | 2      |
| VB2-18-2 | 3740    | 2100    | 2465   | VA18xx24x  | 2      | 2          | 2  | 4    | 4      |
| VB3-18-2 | 5610    | 2100    | 2465   | VA18xx24x  | 3      | 2          | 2  | 4    | 6      |