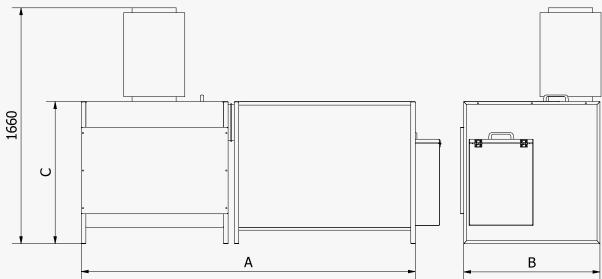

# **DIMENSIONS**

# // TECHNICAL DATA

|        | OVERALL |         | VENTILATED AREA |         | POWER   | VOLUME |      |
|--------|---------|---------|-----------------|---------|---------|--------|------|
| MODEL  | WIDTH A | DEPTH B | HEIGHT C        | WIDTH D | DEPTH E | kw     | M3/h |
| WB0697 | 1750    | 960     | 1000            | 610     | 680     | 2.2    | 1500 |
| WB1297 | 2350    | 960     | 1000            | 1210    | 680     | 4      | 3000 |
| WB1297 | 2950    | 960     | 1000            | 1810    | 680     | 5.5    | 4500 |