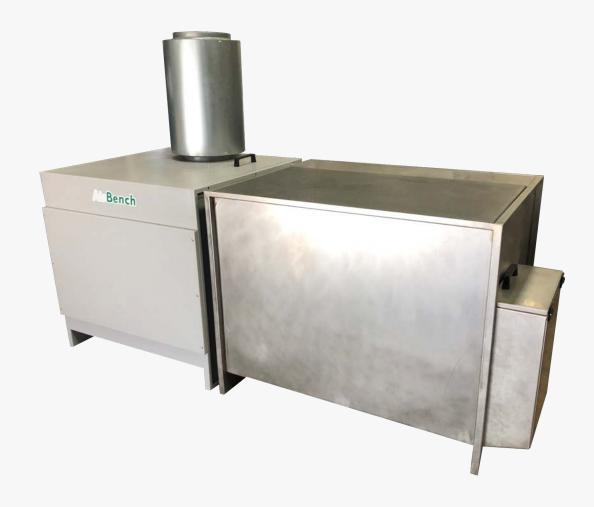

# // AIRBENCH WB

#### WET FILTERED DOWNDRAUGHT BENCH

# // FEATURES

- Downdraught bench with wet filtration system
- Innovative 2-pass approach to wet filtration for high efficiency
- Designed for flammable dusts including titanium.

## / CONSTRUCTION

- Wet areas: 2mm stainless steel, fully welded
- Otherwise 2mm steel, fully welded and powder coated
- 2 sections enabling simple installation

#### // WET FILTER SYSTEM INTEGRATED IN DOWNDRAUGHT BENCH

A downdraught bench designed to capture dusts using water as the filtration mechanism. Self-induced spray mechanism removes metallic dusts for removal as a sludge.

# Bench

#### // CLIPPED DUCT ASSEMBLY

Clipped duct system allows for fast assembly or disassembly for cleaning. Fan unit can be located remotely from operator if required.

Water level controlled by simple ball-valve system from mains supply.

#### // SECONDARY MIST FILTER

Long-lasting mist filter protects fan and prevents water loss.