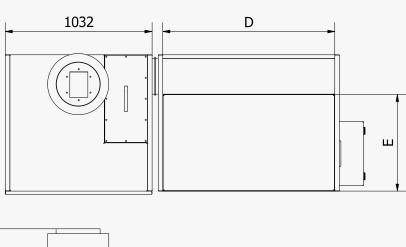

# **DIMENSIONS**

# // TECHNICAL DATA

|        | OVERALL |         | VENTILATED AREA |         | POWER   | VOLUME |      |
|--------|---------|---------|-----------------|---------|---------|--------|------|
| MODEL  | WIDTH A | DEPTH B | HEIGHT C        | WIDTH D | DEPTH E | kw     | M3/h |
| WB0697 | 1750    | 960     | 1000            | 610     | 680     | 2.2    | 1500 |
| WB1297 | 2350    | 960     | 1000            | 1210    | 680     | 4      | 3000 |
| WB1297 | 2950    | 960     | 1000            | 1810    | 680     | 5.5    | 4500 |